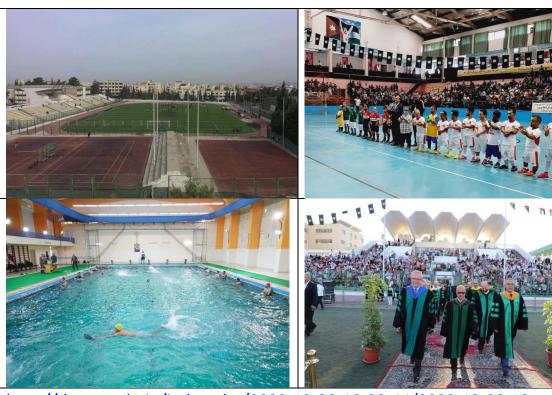

## 3.3.3 Does our university as a body share sport facilities with the local community, for example, with local schools or with the general public?

Yarmouk University provides its students and workers, as well as the local community, with various sports facilities, the most important of which are the Olympic swimming pool, and the Olympic Sports Stadium, which includes a stadium with Olympic football specifications with an area of (105 m x 70 m), which can accommodate more than four thousand spectators. In addition to sport tracks, which meet with the international standards. Also, the university support a football league for students and workers, and hosts sports tournaments and training for local community institutions. The Gymnasium Hall at Yarmouk University is also used to hold annual graduation ceremonies for its students. The university also provides indoor and convertible sports fields for various sports.