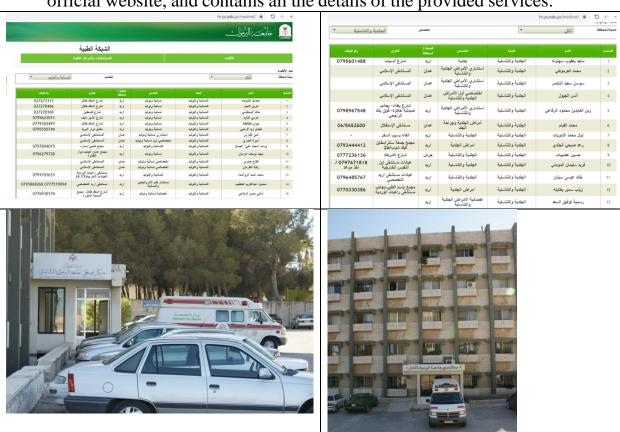

- The university's comprehensive health center has a maternity and childhood center.
- The university also has health agreements with hospitals and doctors specialized in the field of sexual and reproductive health care services, and the list of these institutions is on the university's official website, and contains all the details of the provided services.

#### http://dsa.yu.edu.jo/index.php/admissionar/2023-02-19-08-50-02

The University made an agreement with a medical network specialized in mental health: